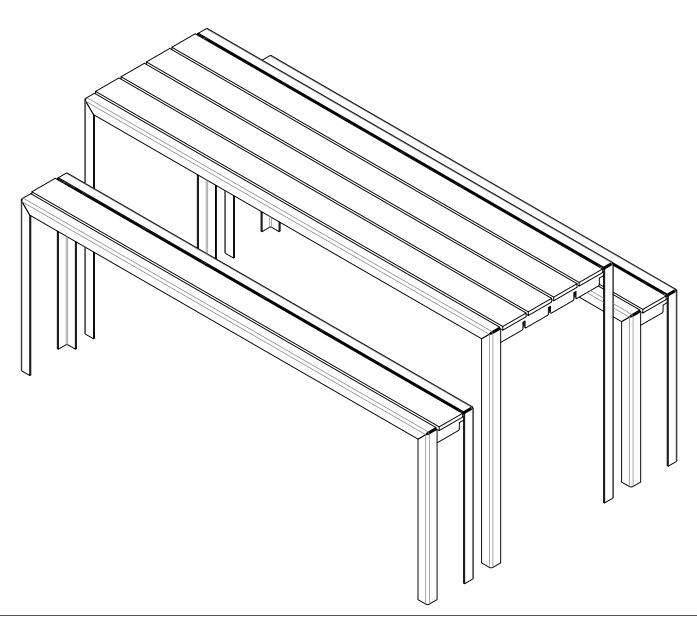

**WYNNE** TITLE TABLE & BENCHES

WN6-5472

PRODUCT NO.

\*Available in powder coat and DuraCoat finishes

## MATERIALS LIST: Table:

- (1) Table Top Slats 1" x 6" Nominal Ipe Wood (2) Frame 2 1/4" x 1/4" Formed Steel Angle (3) Support Plates 1/4" Steel Plate

## Bench:

- (4) Bench Slats 1" x 6" Nominal Ipe Wood
- (5) Frame 2 1/4" x 1/4" Formed Steel Angle (6) Support Plates 1/4" Steel Plate