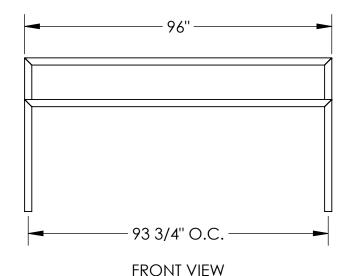

## MATERIALS LIST: Table:

- (1) Table Top Slats 1" x 6" Nominal Ipe Wood (2) Frame 2 1/4" x 1/4" Formed Steel Angle (3) Support Plates 1/4" Steel Plate