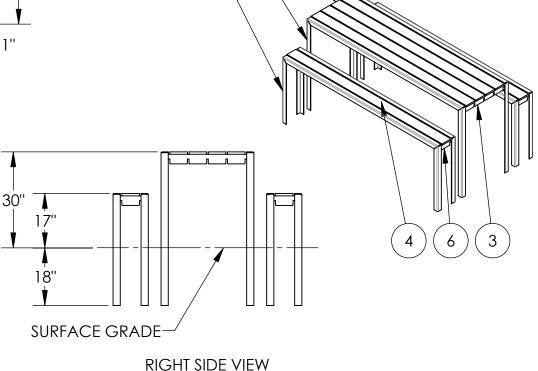

## MATERIALS LIST: Table:

- (1) Table Top Slats 1" x 6" Nominal Ipe Wood (2) Frame 2 1/4" x 1/4" Formed Steel Angle (3) Support Plates 1/4" Steel Plate

## Bench:

- (4) Bench Slats 1" x 6" Nominal Ipe Wood
- (5) Frame 2 1/4" x 1/4" Formed Steel Angle (6) Support Plates 1/4" Steel Plate