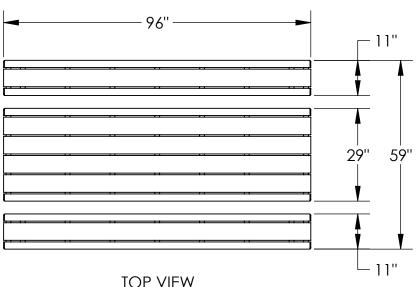

## MATERIALS LIST: Table:

- (1) Table Top Slats 1" x 6" Nominal Ipe Wood (2) Frame 2 1/4" x 1/4" Formed Steel Angle (3) Support Plates 1/4" Steel Plate